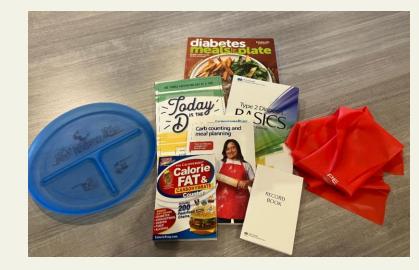

# From a grateful participant of our 1-Day Diabetes Education class:

"Words cannot express how thankful I am for the package of supportive tools to help me with my diabetes. I have been so lost not knowing what and how to eat. This is a God send!!!! Thank you!

~ DeAnn Arellano

Materials provided to participants of our FREE 1-Day Diabetes Education class